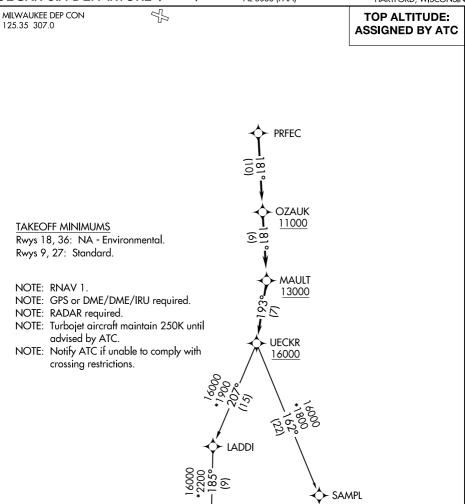

## DEPARTURE ROUTE DESCRIPTION

DELHI

Climb on assigned heading for RADAR vectors to PRFEC, thence....

....on track 181° to cross OZAUK at or above 11000, then on track 181° to cross MAULT at or above 13000, then on track 193° to cross UECKR at or above 16000, then on (transition). Maintain ATC assigned altitude, expect filed altitude ten minutes after departure.

DELHI TRANSITION (UECKR6.DELHI)

SAMPL TRANSITION (UECKR6.SAMPL)