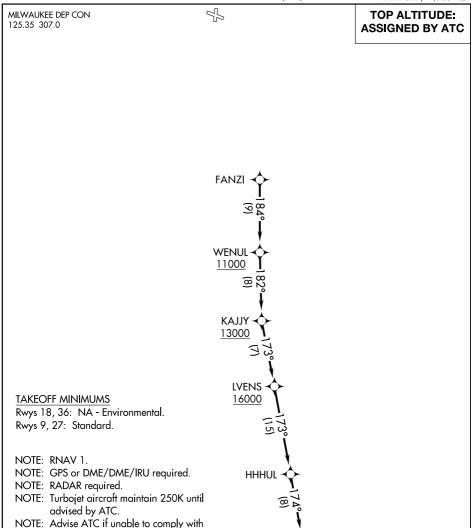

## DEPARTURE ROUTE DESCRIPTION

**ACCRA** 

Climb on assigned heading for RADAR vectors to FANZI, thence....

....on track 184° to cross WENUL at or above 11000, then on track 182° to cross KAJJY at or above 13000, then on track 173° to cross LVENS at or above 16000, then on track 173° to HHHUL, then on track 174° to ACCRA. Maintain ATC assigned altitude, expect filed altitude ten minutes after departure.

crossing restrictions.

NOTE: Chart not to scale.