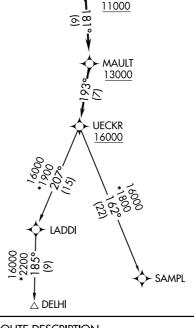

#### DEPARTURE ROUTE DESCRIPTION

Climb on assigned heading for RADAR vectors to PRFEC, thence....

....on track 181° to cross OZAUK at or above 11000, then on track 181° to cross MAULT at or above 13000, then on track 193° to cross UECKR at or above 16000, then on (transition). Maintain ATC assigned altitude, expect filed altitude ten minutes after departure.

**DELHI TRANSITION (UECKR6.DELHI)** 

SAMPL TRANSITION (UECKR6.SAMPL)

**UECKR SIX DEPARTURE (RNAV)** (UECKR6.UECKR) 26MAR20

WEST BEND, WISCONSIN WEST BEND MUNI (ETB)